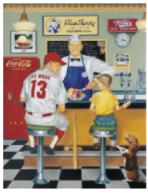

## order form

Sioux Center at Dusk Giclee on paper 12x18: \$100



A Moment at the Maurice Cafe Lithographic print 22x28: \$35







Betty Lou's Wooden Shoes Lithographic print 22x24: \$35







Weyers Motor Co. Giclee on paper 12x18: \$100



Paris Genre Lithographic print 14x20: \$25



Ship to:

| Name    |       |     |
|---------|-------|-----|
| Address |       |     |
| City    | State | Zip |
| Phone   |       | •   |
| E-mail  |       |     |

Make checks payable to: John E. Vander Stelt 112 4th Street Maurice, IA 51036 e-mail: jdvstelt@mtcnet.net phone: (712) 567-4693

| Item | size | price each                    | qty | total  |
|------|------|-------------------------------|-----|--------|
|      |      |                               |     |        |
|      |      |                               |     |        |
|      |      |                               |     |        |
|      |      |