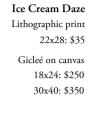

## order form

Sioux Center at Dusk Giclee on paper 12x18: \$100



A Moment at the Maurice Cafe Lithographic print 22x28: \$35







Betty Lou's Wooden Shoes Lithographic print 22x24: \$35







Weyers Motor Co. Giclee on paper 12x18: \$100



Paris Genre Lithographic print 14x20: \$25



Ship to:

| Name    |       |     |
|---------|-------|-----|
| Address |       |     |
| City    | State | Zip |
| Phone   |       | •   |
| E-mail  |       |     |

Make checks payable to: John E. Vander Stelt 112 4th Street Maurice, IA 51036 e-mail: jdvstelt@mtcnet.net phone: (712) 567-4693

| Item | size | price each                    | qty | total  |
|------|------|-------------------------------|-----|--------|
|      |      |                               |     |        |
|      |      |                               |     |        |
|      |      |                               |     |        |
|      |      |